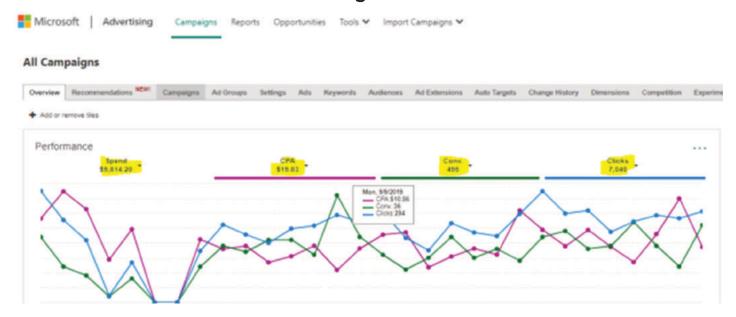

ble  | Search           | 3,085   | 55<br>clicks     | 1.78%               | \$3.12    | \$171.54    | 7.36        | \$23.29         | 13.39%     | 3.9    |
| Total: All enabled campaigns  |             |          |                  | 427,036 | 18,000<br>clicks | 4.22%               | \$3.09    | \$55,652.90 | 2,570.59    | \$21.65         | 14.28%     | 3.7    |
| Total: Account ①              | \$23,500.0  |          |                  | 427,036 | 18,000<br>clicks | 4.22%               | \$3.09    | \$55,652.90 | 2,570.59    | \$21.65         | 14.28%     | 3.7    |
| Total: Search campaigns ①     |             |          |                  | 427,036 | 18,000<br>plicks | 4.22%               | \$3.09    | \$55,652,90 | 2.570.59    | \$21.65         | 14.28%     | 3.7    |

#### Bing Ads



#### Facebook Ads



### **TESTIMONIAL:**



"They've helped us grow to more than 1000 new clients per months consistently using google, facebook and SEO. RealTop Marketing is an absolute marketing wiz! "