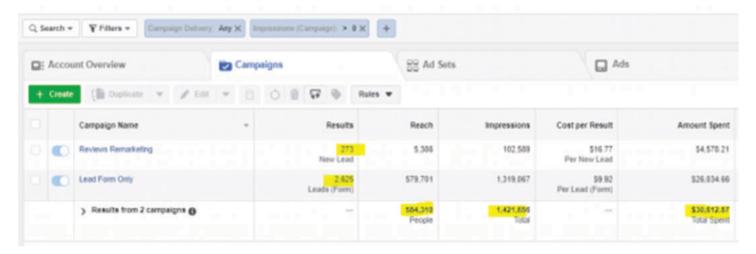

| 3,085   | 55<br>clicks     | 1.78%               | \$3.12    | \$171.54    | 7.36        | \$23.29         | 13.39%     | 3.9    |
| Total: All enabled campaigns  |             |          |                  | 427,036 | 18,000<br>clicks | 4.22%               | \$3.09    | \$55,652.90 | 2,570.59    | \$21.65         | 14.28%     | 3.7    |
| Total: Account ①              | \$23,500.0  |          |                  | 427,036 | 18,000<br>clicks | 4.22%               | \$3.09    | \$55,652.90 | 2,570.59    | \$21.65         | 14.28%     | 3.7    |
| Total: Search campaigns ①     |             |          |                  | 427,036 | 18,000<br>plicks | 4.22%               | \$3.09    | \$55,652,90 | 2.570.59    | \$21.65         | 14.28%     | 3.7    |

#### Bing Ads



#### Facebook Ads



### **TESTIMONIAL:**



"They've helped us grow to more than 1000 new clients per months consistently using google, facebook and SEO. RealTop Marketing is an absolute marketing wiz! "